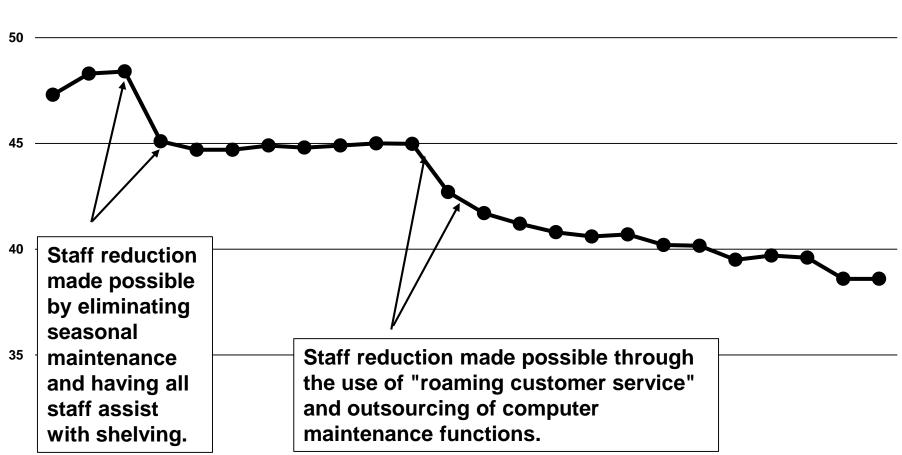

### **Staffing History** (Full-time Equivalent Staff)

30

55

2000 2001 2002 2003 2004 2005 2006 2007 2008 2009 2010 2011 2012 2013 2014 2015 2016 2017 2018 2018 2020 2021 2022 2023