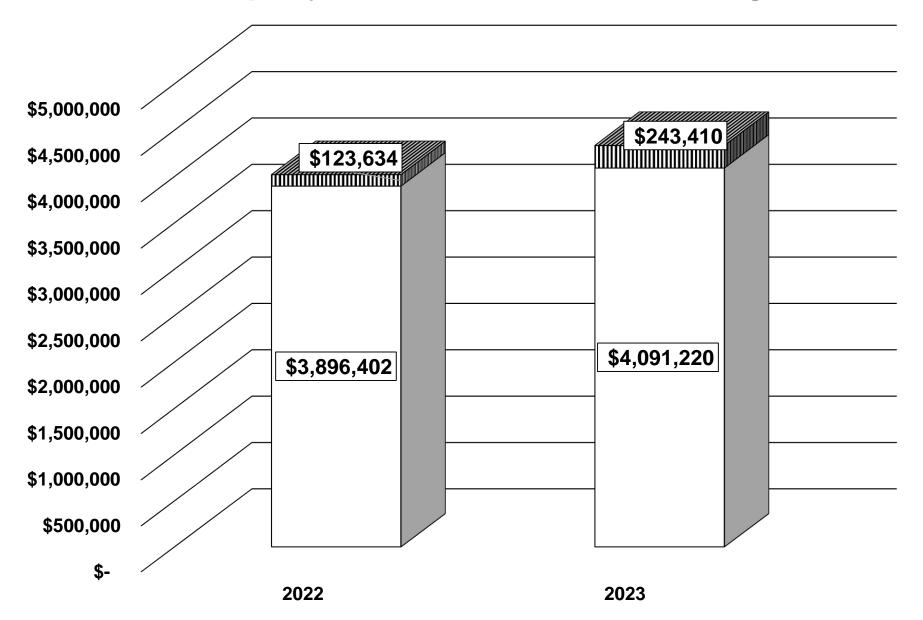

Attachment B – 9/6/2022

## Proposed Fiscal 2023 Budget

## Average Library Property Tax Per Resident



#### **Average Library Property Tax Per Resident**



#### □ Property Taxes ■ All Other Funding



#### □ Property Taxes ■ All Other Funding



## **Library Expenditure History**

#### (including reserve fund rebuilding)



### **Staffing History** (Full-time Equivalent Staff)



30

55

2000 2001 2002 2003 2004 2005 2006 2007 2008 2009 2010 2011 2012 2013 2014 2015 2016 2017 2018 2018 2020 2021 2022 2023

## **Materials Expenditures**



2003 2004 2005 2006 2007 2008 2009 2010 2011 2012 2013 2014 2015 2016 2017 2018 2019 2020 2021 2022 2023



#### 4% Total Circulation Increase Projected This Year

## Physical & Digital Resources Expenditures



# Rolling Meadows Library FY2023 Budget

| 4000                                            | 4000 INCOME |                 |   |              |          |
|-------------------------------------------------|-------------|-----------------|---|--------------|----------|
| 4100 Income