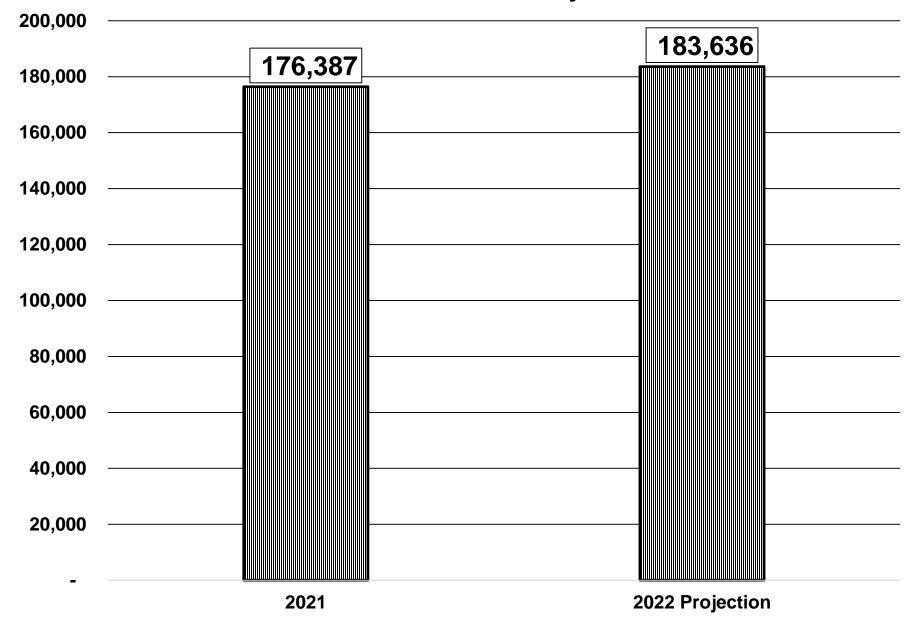

Attachment B – 9/6/2022

## Proposed Fiscal 2023 Budget

## Average Library Property Tax Per Resident



#### **Average Library Property Tax Per Resident**



#### □ Property Taxes ■ All Other Funding



#### □ Property Taxes ■ All Other Funding



## **Library Expenditure History**

#### (including reserve fund rebuilding)



### **Staffing History** (Full-time Equivalent Staff)



30

55

2000 2001 2002 2003 2004 2005 2006 2007 2008 2009 2010 2011 2012 2013 2014 2015 2016 2017 2018 2018 2020 2021 2022 2023

## **Materials Expenditures**



2003 2004 2005 2006 2007 2008 2009 2010 2011 2012 2013 2014 2015 2016 2017 2018 2019 2020 2021 2022 2023



#### 4% Total Circulation Increase Projected This Year

## Physical & Digital Resources Expenditures



# Rolling Meadows Library FY2023 Budget

| 4000                                            | 4000 INCOME |                 |   |              |          |
|-------------------------------------------------|-------------|-----------------|---|--------------|----------|
| 4100 Income                                     |             | FY2022          |   | FY2023       | % Change |
| erating                                         | Ş           | 3,896,402.00    | ş | 4,091,220.00 | 5.0%     |
| 4111.01 Personal Prop. Replacement Tax          | Ş           | 65,000.00       | ş | 181,570.00   | 179.3%   |
| 4113 Capital Projects (from Capital Resv. Fund) | ŝ           |                 |