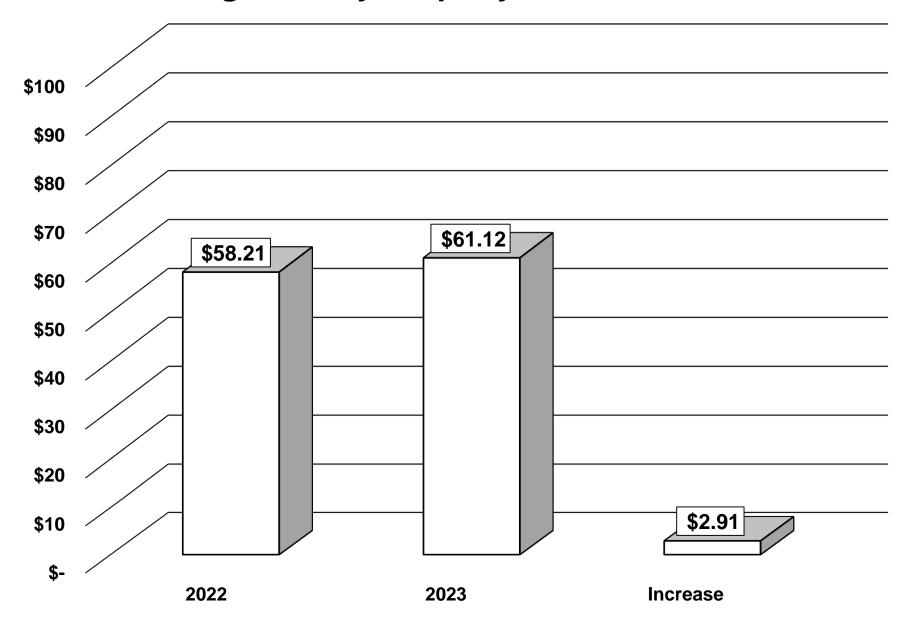

Attachment B – 9/6/2022

## Proposed Fiscal 2023 Budget

## Average Library Property Tax Per Resident



#### **Average Library Property Tax Per Resident**



#### □ Property Taxes ■ All Other Funding



#### □ Property Taxes ■ All Other Funding



## **Library Expenditure History**

#### (including reserve fund rebuilding)



### **Staffing History** (Full-time Equivalent Staff)



30

55

2000 2001 2002 2003 2004 2005 2006 2007 2008 2009 2010 2011 2012 2013 2014 2015 2016 2017 2018 2018 2020 2021 2022 2023

## **Materials Expenditures**



2003 2004 2005 2006 2007 2008 2009 2010 2011 2012 2013 2014 2015 2016 2017 2018 2019 2020 2021 2022 2023



#### 4% Total Circulation Increase Projected This Year

## Physical & Digital Resources Expenditures



# Rolling Meadows Library FY2023 Budget

| 4000                                            | 4000 INCOME |                 |   |              |          |
|-----------------------------------------