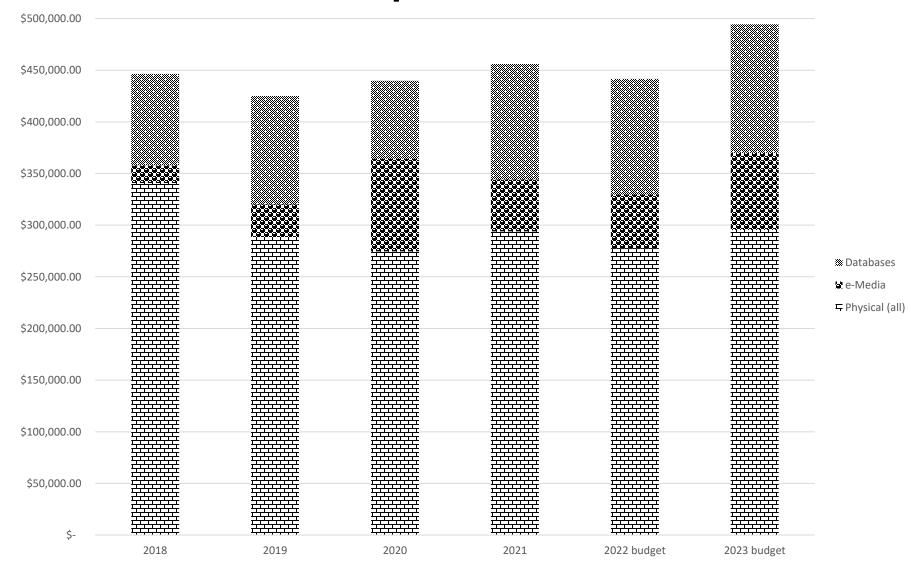

Attachment B – 9/6/2022

## Proposed Fiscal 2023 Budget

## Average Library Property Tax Per Resident



#### **Average Library Property Tax Per Resident**



#### □ Property Taxes ■ All Other Funding



#### □ Property Taxes ■ All Other Funding



## **Library Expenditure History**

#### (including reserve fund rebuilding)



### **Staffing History** (Full-time Equivalent Staff)



30

55

2000 2001 2002 2003 2004 2005 2006 2007 2008 2009 2010 2011 2012 2013 2014 2015 2016 2017 2018 2018 2020 2021 2022 2023

## **Materials Expenditures**



2003 2004 2005 2006 2007 2008 2009 2010 2011 2012 2013 2014 2015 2016 2017 2018 2019 2020 2021 2022 2023



#### 4% Total Circulation Increase Projected This Year

## Physical & Digital Resources Expenditures



# Rolling Meadows Library FY2023 Budget

| 4000                                            | 4000 INCOME |                 |   |              |          |
|-------------------------------------------------|-------------|-----------------|---|--------------|----------|
| 4100 Income                                     |             | FY2022          |   | FY2023       | % Change |
| erating                                         | Ş           | 3,896,402.00    | ş | 4,091,220.00 | 5.0%     |
| 4111.01 Personal Prop. Replacement Tax          | Ş           | 65,000.00       | ş | 181,570.00   | 179.3%   |
| 4113 Capital Projects (from Capital Resv. Fund) | ŝ           |                 | ŝ |              |          |
| 4114 Local Library Working Cash Fund            | ŝ           |