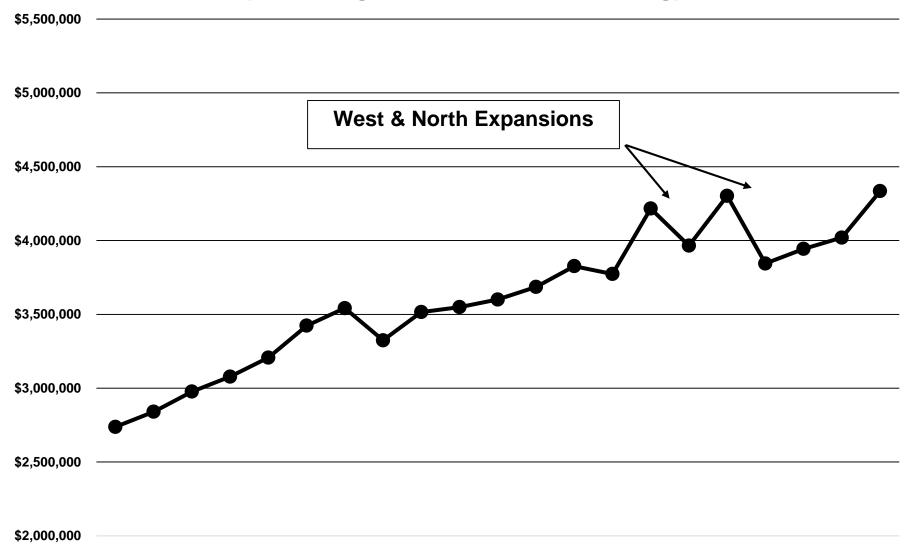

Attachment B – 9/6/2022

## Proposed Fiscal 2023 Budget

## Average Library Property Tax Per Resident



#### **Average Library Property Tax Per Resident**



#### □ Property Taxes ■ All Other Funding



#### □ Property Taxes ■ All Other Funding



## **Library Expenditure History**

#### (including reserve fund rebuilding)



### **Staffing History** (Full-time Equivalent Staff)



30

55

2000 2001 2002 2003 2004 2005 2006 2007 2008 2009 2010 2011 2012 2013 2014 2015 2016 2017 2018 2018 2020 2021 2022 2023

## **Materials Expenditures**



2003 2004 2005 2006 2007 2008 2009 2010 2011 2012 2013 2014 2015 2016 2017 2018 2019 2020 2021 2022 2023



#### 4% Total Circulation Increase Projected This Year

## Physical & Digital Resources Expenditures



# Rolling Meadows Library FY2023 Budget

| 4000                                            | 4000 INCOME |                 |   |              |          |
|-------------------------------------------------|-------------|-----------------|---|--------------|----------|
| 4100 Income                                     |             | FY2022          |   | FY2023