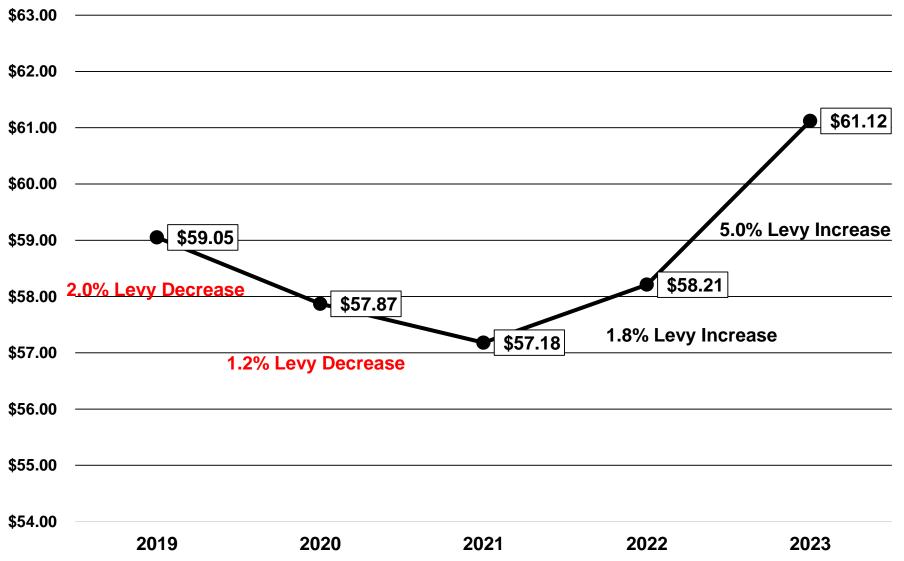

## Average Library Property Tax Per Resident

#### **Average Library Property Tax Per Resident**