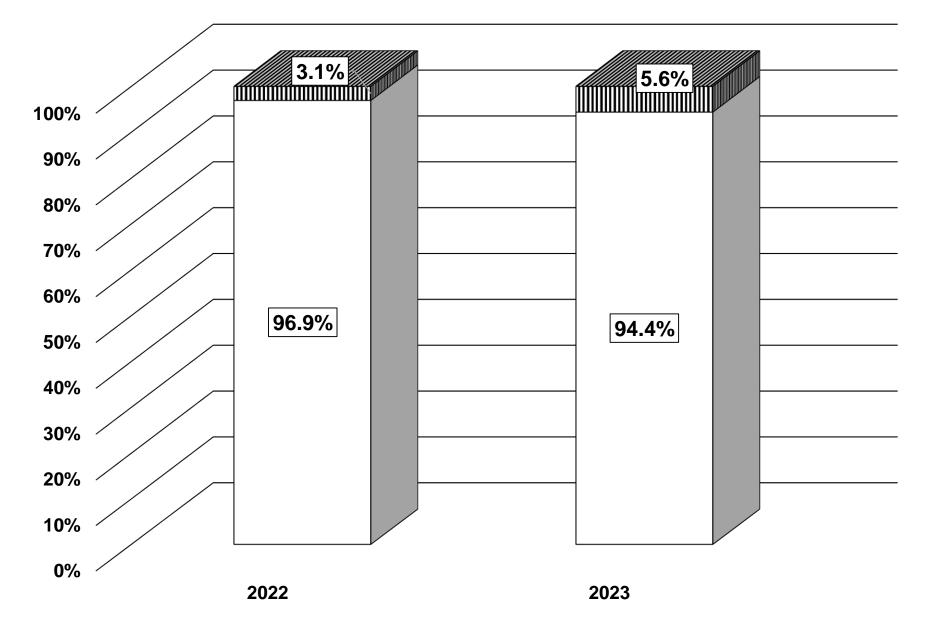

Attachment B – 9/6/2022

## Proposed Fiscal 2023 Budget

## Average Library Property Tax Per Resident



#### **Average Library Property Tax Per Resident**



#### □ Property Taxes ■ All Other Funding



#### □ Property Taxes ■ All Other Funding



## **Library Expenditure History**

#### (including reserve fund rebuilding)



### **Staffing History** (Full-time Equivalent Staff)



30

55

2000 2001 2002 2003 2004 2005 2006 2007 2008 2009 2010 2011 2012 2013 2014 2015 2016 2017 2018 2018 2020 2021 2022 2023

## **Materials Expenditures**



2003 2004 2005 2006 2007 2008 2009 2010 2011 2012 2013 2014 2015 2016 2017 2018 2019 2020 2021 2022 2023



#### 4% Total Circulation Increase Projected This Year

## Physical & Digital Resources Expenditures



# Rolling Meadows Library FY2023 Budget

| 4000                                            | 4000 INCOME |                 |   |              |          |
|-------------------------------------------------|-------------|-----------------|---|