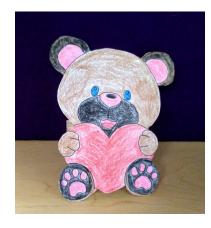

#### Craft

You will find the printable Craft and instructions on page 3. If you prefer, come to the library and will give you a packet of the entire Rhyme Time Tuesdays activities to take home.

Rolling Meadows Library • Youth Services

## CRAFT

#### You will need:

Teddy bear and wristband templete Markers or Crayons Scissors Tape

- 1. Print page 3
- 2. Color the Teddy Bear and wristband
- 3. Cut out the Teddy Bear and wristband
- 4. Tape wristband to back of Teddy Bear
- 5. Tape the ends of wristband together (Make sure it's not too tight!) Now you have a Teddy bear bracelet!

#### wristband template

Rolling Meadows Library • Youth Services 3110 Martin Lane • Rolling Meadows, IL 60008 • 847-259-6050 ×140 • www.rmlib.org