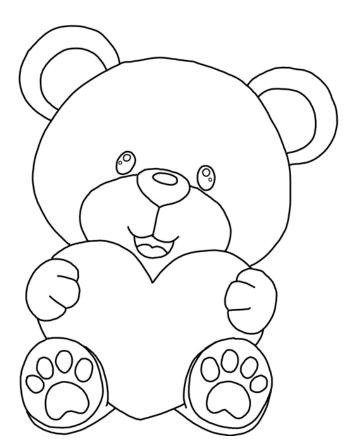

## CRAFT

#### You will need:

Teddy bear and wristband templete Markers or Crayons Scissors Tape

- 1. Print page 3
- 2. Color the Teddy Bear and wristband
- 3. Cut out the Teddy Bear and wristband
- 4. Tape wristband to back of Teddy Bear
- 5. Tape the ends of wristband together (Make sure it's not too tight!) Now you have a Teddy bear bracelet!

#### wristband template

Rolling Meadows Library • Youth Services 3110 Martin Lane • Rolling Meadows, IL 60008 • 847-259-6050 ×140 • www.rmlib.org