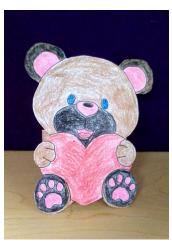

## CRAFT

#### You will need:

Teddy bear and wristband templete Markers or Crayons Scissors Tape

- 1. Print page 3
- 2. Color the Teddy Bear and wristband
- 3. Cut out the Teddy Bear and wristband
- 4. Tape wristband to back of Teddy Bear
- 5. Tape the ends of wristband together (Make sure it's not too tight!) Now you have a Teddy bear bracelet!

#### wristband template

Rolling Meadows Library • Youth Services 3110 Martin Lane • Rolling Meadows, IL 60008 • 847-259-6050 ×140 • www.rmlib.org